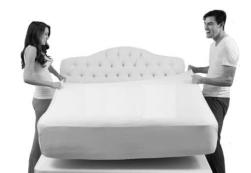

## 100% Egyptian Cotton **Sheet Set**

Extra-long staple Egyptian cotton is the standard for luxurious softness and luster!

| Features                         | Benefits                                                                                                                                                                                                                                                     |  |
|----------------------------------|--------------------------------------------------------------------------------------------------------------------------------------------------------------------------------------------------------------------------------------------------------------|--|
| DreamFit No-Slip<br>Corner Bands | Advanced, patent pending corner design for the most secure fit. Guaranteed to Fit, Guaranteed to Stay On!                                                                                                                                                    |  |
| FirstFit Corner Bands            | Patented color-coded corner bands that quickly identify the head and foot of the fitted sheet.                                                                                                                                                               |  |
| DreamFit 360                     | 1 inch wide, folded in half racetrack-style elastic banding for a tailored fit.                                                                                                                                                                              |  |
| Luxury Sizing                    | Extra long, extra wide luxury sizing enhances sleeping comfort and more than offsets any potential shrinkage factor.                                                                                                                                         |  |
| Elasticity                       | 20X stronger than industry standard elastic.                                                                                                                                                                                                                 |  |
| Surface fabric                   | <ul> <li>Extra Long Staple Egyptian Cotton is naturally softer and has more luster than ordinary cotton</li> <li>Stronger fibers for supreme durability resistant to pilling and fraying</li> <li>Supreme breathability provides enhanced cooling</li> </ul> |  |
| Warranty                         | 1 Year – Covers defects in manufacturing and materials, including pilling.                                                                                                                                                                                   |  |
| Available Sizes                  | Twin, Twin XL, Full, Full XL, Queen, King,<br>California King, Split Queen, Split King,<br>Split California King, Split Head Queen, Split<br>Head King, Split Head California King                                                                           |  |