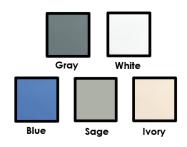

## 100% Egyptian Cotton **Sheet Set**

Extra-long staple Egyptian cotton is the standard for luxurious softness and luster!

| Features                         | Benefits                                                                                                                                                                                                                                                     |  |
|----------------------------------|--------------------------------------------------------------------------------------------------------------------------------------------------------------------------------------------------------------------------------------------------------------|--|
| DreamFit No-Slip<br>Corner Bands | Advanced, patent pending corner design for the most secure fit. Guaranteed to Fit, Guaranteed to Stay On!                                                                                                                                                    |  |
| FirstFit Corner Bands            | Patented color-coded corner bands that quickly identify the head and foot of the fitted sheet.                                                                                                                                                               |  |
| DreamFit 360                     | 1 inch wide, folded in half racetrack-style elastic banding for a tailored fit.                                                                                                                                                                              |  |
| Luxury Sizing                    | Extra long, extra wide luxury sizing enhances sleeping comfort and more than offsets any potential shrinkage factor.                                                                                                                                         |  |
| Elasticity                       | 20X stronger than industry standard elastic.                                                                                                                                                                                                                 |  |
| Surface fabric                   | <ul> <li>Extra Long Staple Egyptian Cotton is naturally softer and has more luster than ordinary cotton</li> <li>Stronger fibers for supreme durability resistant to pilling and fraying</li> <li>Supreme breathability provides enhanced cooling</li> </ul> |  |
| Warranty                         | 1 Year – Covers defects in manufacturing and materials, including pilling.                                                                                                                                                                                   |  |
| Available Sizes                  | Twin, Twin XL, Full, Full XL, Queen, King,<br>California King, Split Queen, Split King,<br>Split California King, Split Head Queen, Split<br>Head King, Split Head California King                                                                           |  |